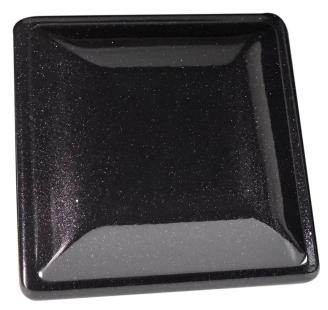

### FEATURES:

- 5 grams per bottle
- Micron Size: 10-100 μm
- Temperature Limit 400°F
- Recommended Pour: 1 shot per 1lb of solid color / 1 shot per 2lbs of clear coat
- Shot mixed with Super Mirror Clear & coated over Satin Black base